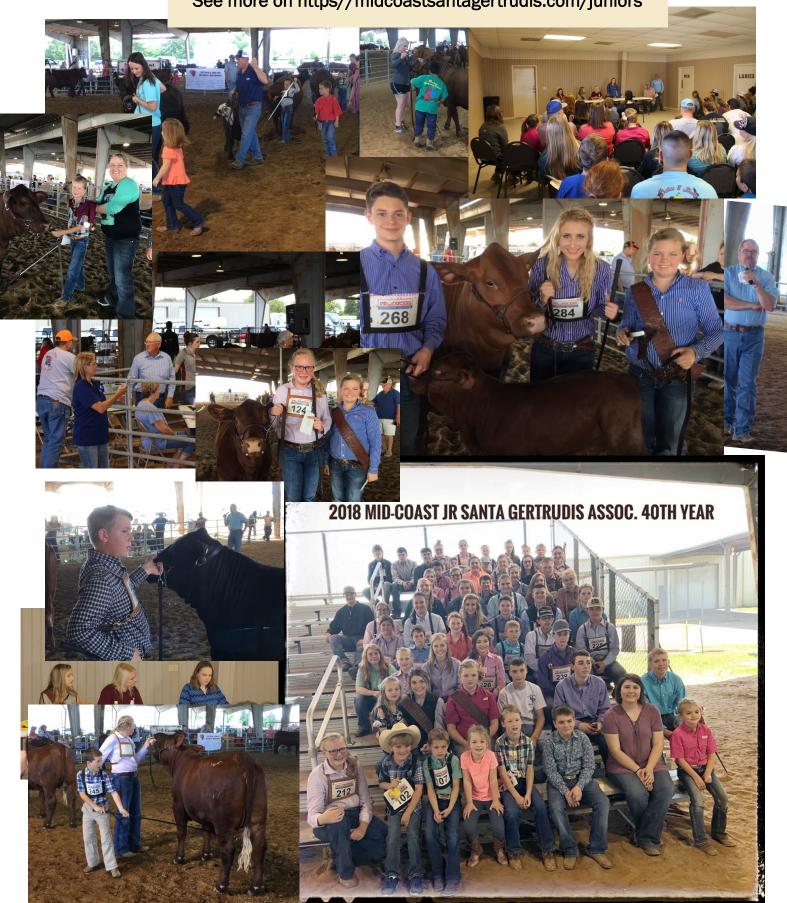

## 2018 Norval & Anna Sells Mid-Coast Jr. Show Results

## ~ Showmanship Winners~

Junior Division - Steven Payne

Intermediate Division - Madison Kobersky

Senior Division - Heather Stenson

Old Timers - Courtney Mason

### ~Pee Wee Division~

Pee Wee – Ella Guttenburger, Grant Guttenburger, Rhett Harrington, Mason Harris, Graelynn Harris, Karsyn Kincannon, Kelton Leonard, Caleb Martin, Re'ana Villanueva, Lonna Wunderlich, Nolan Wunderlich,

#### ~Calf Division~

Champion – Landon Stem Reserve Champion – Logan Mason

~Junior Calf Division~

Champion – Calvin Wunderlich

Reserve Champion - Cory Barrett

~Yearling Division~

Champion - Kaylee Leonard

Reserve Champion - Hayden Garrett

~Senior Division~

Champion – Toria Dutton

Reserve Champion - Laura Zibilski

## Grand Champion – Toria Dutton Reserve Grand Champion – Calvin Wunderlich

Best of Polled - Laura Zibilski

Star Five Champion – Tate Villanueva Reserve Star Five – Calvin Wunderlich

Bull Champion – Kaylee Enloe Reserve Bull Champion – Kaylee Leonard