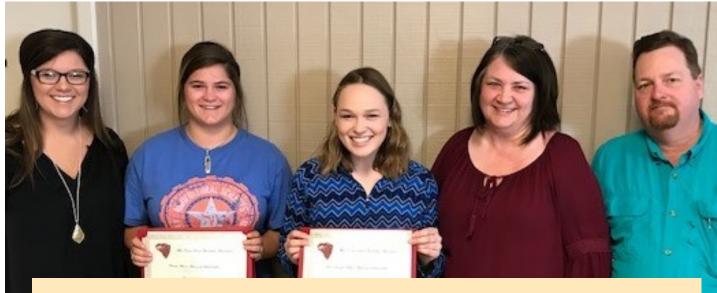

## Junior Scholarships

Congratulations to <u>Heather Stenson</u> who was awarded the Terri Carroll Fisher Memorial Scholarship\* and to

<u>Kristin Storey</u> who was awarded the Charlie Wilson Memorial Scholarship\*

(Shown with Scholarship Committee members, Emaline Robinson, Judy Wallace, Jason Miller)

\* Scholarships were provided by the George and Anne Butler Foundation