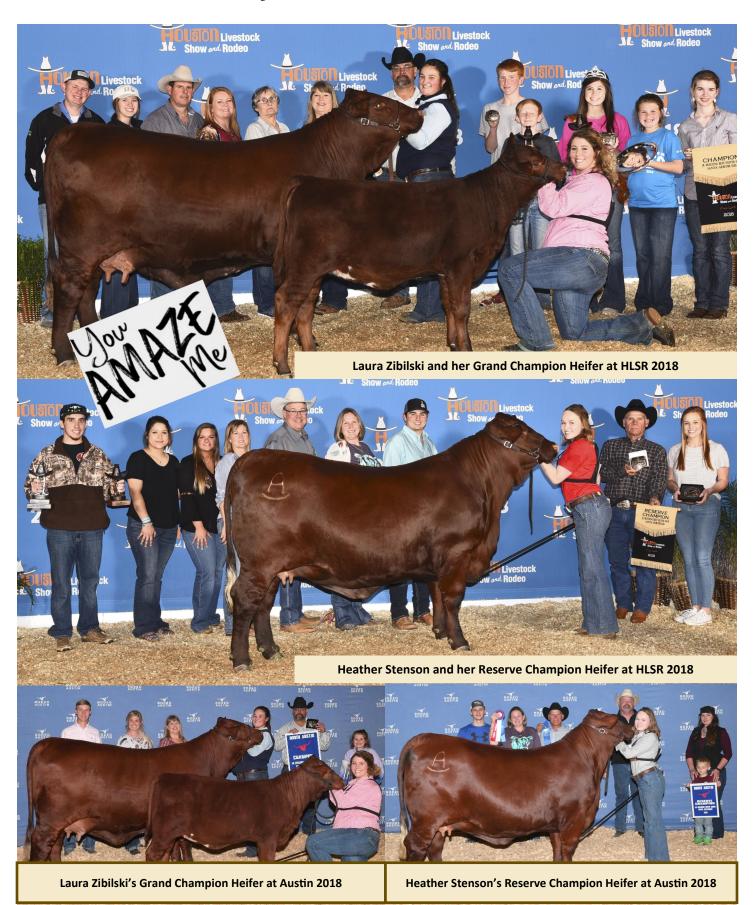

## Junior News from Houston and Austin shows...

~Senior Division~

Champion – Toria Dutton

Reserve Champion - Laura Zibilski

## Grand Champion – Toria Dutton Reserve Grand Champion – Calvin Wunderlich

Best of Polled - Laura Zibilski

Star Five Champion – Tate Villanueva Reserve Star Five – Calvin Wunderlich

Bull Champion – Kaylee Enloe Reserve Bull Champion – Kaylee Leonard